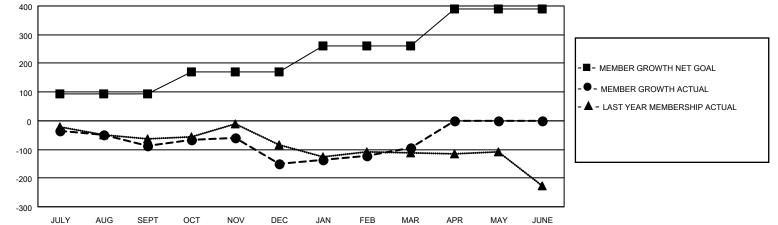

## GAT MONTHLY MEMBERSHIP PROGRESS REPORT

**Multiple District 33** 

LOCATION: MASSACHUSETTS

Results as of: 3/31/2023

| Clubs                 |               |           |               | Members               |                           |                         |                                                    |  |
|-----------------------|---------------|-----------|---------------|-----------------------|---------------------------|-------------------------|----------------------------------------------------|--|
| RESULTS FOR 2022-2023 |               |           |               | RESULTS FOR 2022-2023 |                           |                         |                                                    |  |
| QUARTER               | NEW CLUB GOAL | NEW CLUBS | DROPPED CLUBS | QUARTER               | MEMBER GROWTH NET<br>GOAL | MEMBER GROWTH<br>ACTUAL | DROPPED<br>MEMBERS ACTUAL<br>(including transfers) |  |
| JULY/AUG/SEPT         | 1             | 1         | 0             | JULY/AUG/SE           | PT 95                     | 97                      | 175                                                |  |
| OCT/NOV/DEC           | 3             | 0         | 3             | OCT/NOV/DE            | C 75                      | 161                     | 211                                                |  |
| JAN/FEB/MAR           | 3             | 0         | 0             | JAN/FEB/MAR           | g 90                      | 144                     | 76                                                 |  |
| APR/MAY/JUNE          | 3             | 0         | 0             | APR/MAY/JUN           | NE 130                    | 0                       | 0                                                  |  |