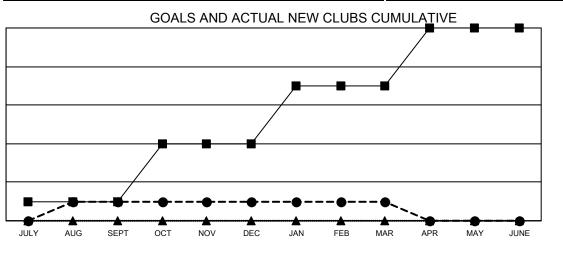

## GAT MONTHLY MEMBERSHIP PROGRESS REPORT

**Multiple District 33** 

LOCATION: MASSACHUSETTS

Results as of: 3/31/2023

| Clubs                 |               |           |               | Members               |                           |                         |                                                    |  |
|-----------------------|---------------|-----------|---------------|-----------------------|---------------------------|-------------------------|----------------------------------------------------|--|
| RESULTS FOR 2022-2023 |               |           |               | RESULTS FOR 2022-2023 |                           |                         |                                                    |  |
| QUARTER               | NEW CLUB GOAL | NEW CLUBS | DROPPED CLUBS | QUARTER               | MEMBER GROWTH NET<br>GOAL | MEMBER GROWTH<br>ACTUAL | DROPPED<br>MEMBERS ACTUAL<br>(including transfers) |  |
| JULY/AUG/SEPT         | 1             | 1         | 0             | JULY/AUG/SE           | PT 95                     | 97                      | 175                                                |  |
| OCT/NOV/DEC           | 3             | 0         | 3             | OCT/NOV/DE            | C 75                      | 161                     | 211                                                |  |
| JAN/FEB/MAR           | 3             | 0         | 0             | JAN/FEB/MAR           | g 90                      | 144                     | 76                                                 |  |
| APR/MAY/JUNE          | 3             | 0         | 0             | APR/MAY/JUN           | NE 130                    | 0                       | 0                                                  |  |

• - CURRENT YEAR ACTUAL NEW CLUBS

▲ - LAST YEAR ACTUAL NEW CLUBS

| DROPPED CLUBS: 3 |     | 103 CLUBS OF 214 ADDED 1 OR<br>MORE NEW MEMBERS | GENDER DISTRIBUTION               |                |
|------------------|-----|-------------------------------------------------|-----------------------------------|----------------|
|                  |     |                                                 | MALE                              | 3,907 (62.33%) |
| l                |     |                                                 | FEMALE                            | 2,359 (37.64%) |
| DROPPED MEMBERS  |     |                                                 | NON BINARY                        | 0 (0.00%)      |
| DECEASED         | 62  |                                                 | PREFER NOT TO ANSWER 2 (0.03%)    |                |
| CLUB CANCELLED   | 41  |                                                 | TOTAL FAMILY UNIT MEMBERS         | 1.055          |
| OTHER            | 359 | CLICK HERE FOR CUMULATIVE                       | TOTAL PAINILT UNIT WEWBERS        | 1,000          |
| TOTAL            | 462 | MEMBERSHIP DATA                                 | FAMILY MEMBERS PAYING HAL<br>DUES | F 538          |